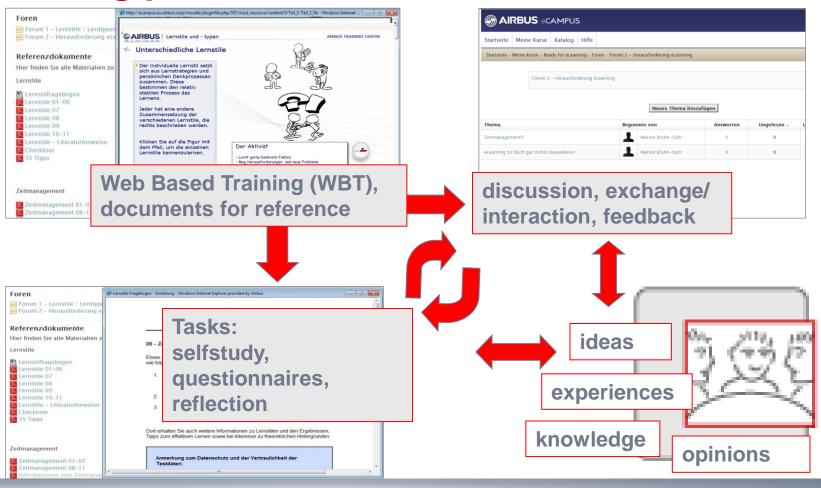

top to innovation: Ready for eLearning?!







Lena Oswald



# Project aims

- Self-determined decisions for learning format "Does elearning suit me?"
- Increase in media competency "How can I use forum and VC for my learning?"
- Further qualification of trainers "What competencies do I need for an active moderation of learning processes?"
- Widening of elearning format in the company's training portfolio







### Subject: Learning styles and types

- How do I learn?
- Assessment of individual learning style a test
- Backround information and relevance for working environment







## **Subject: Managing your time for learning**

- Time-management methods
- How to develop an individual strategy?
- How to manage your time for learning in the workplace?







### **Learning process**





#### **Evaluation**

- Two pilot runs with **54** signed up participants
- Drop out rate: ~ 15%
- Participants with **previous elearning experiences**: ~ 50%
- Professional backgrounds: administration, production,
  - management, training

#### **Evaluation**

- Concept was approved by employees
- Discussion and reflection not part of existing learning culture
- Interactive learning concept produced unexpected learning effects
- Ideas for the improvement of the learning environment
- Idea of learning bus was born
- Integration of learning into every day work

#### Conclusion

- Mix of white and blue collar employees worked well
- E-moderators needed to take various competency levels into account
- And prepared employees
  - for future elearning as well as for the use of an
  - active l