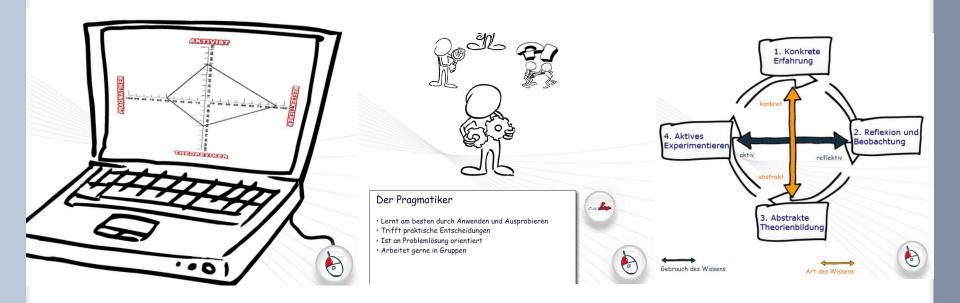

### Subject: Learning styles and types

- How do I learn?
- Assessment of individual learning style a test
- Backround information and relevance for working environment